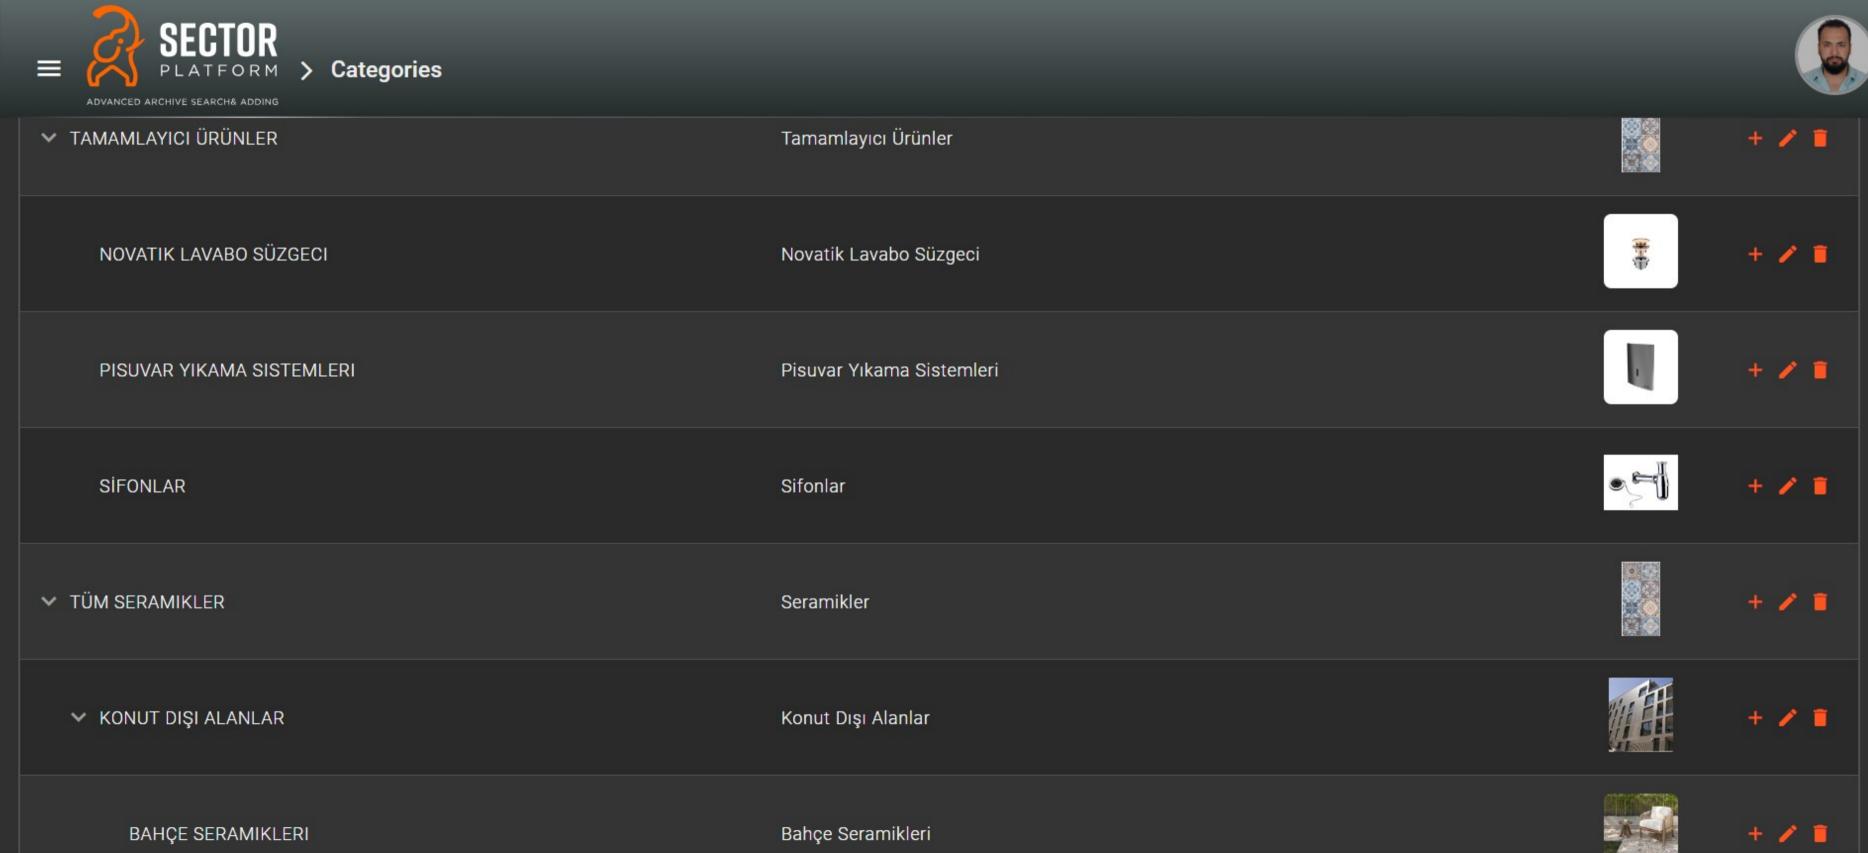

# Categories

By creating categories and subcategories on a particular topic, we can comprehensively describe the characteristics of each of them. This method enables systematic organization and easy access of data, thus contributing to effective information management.

# Subcategories