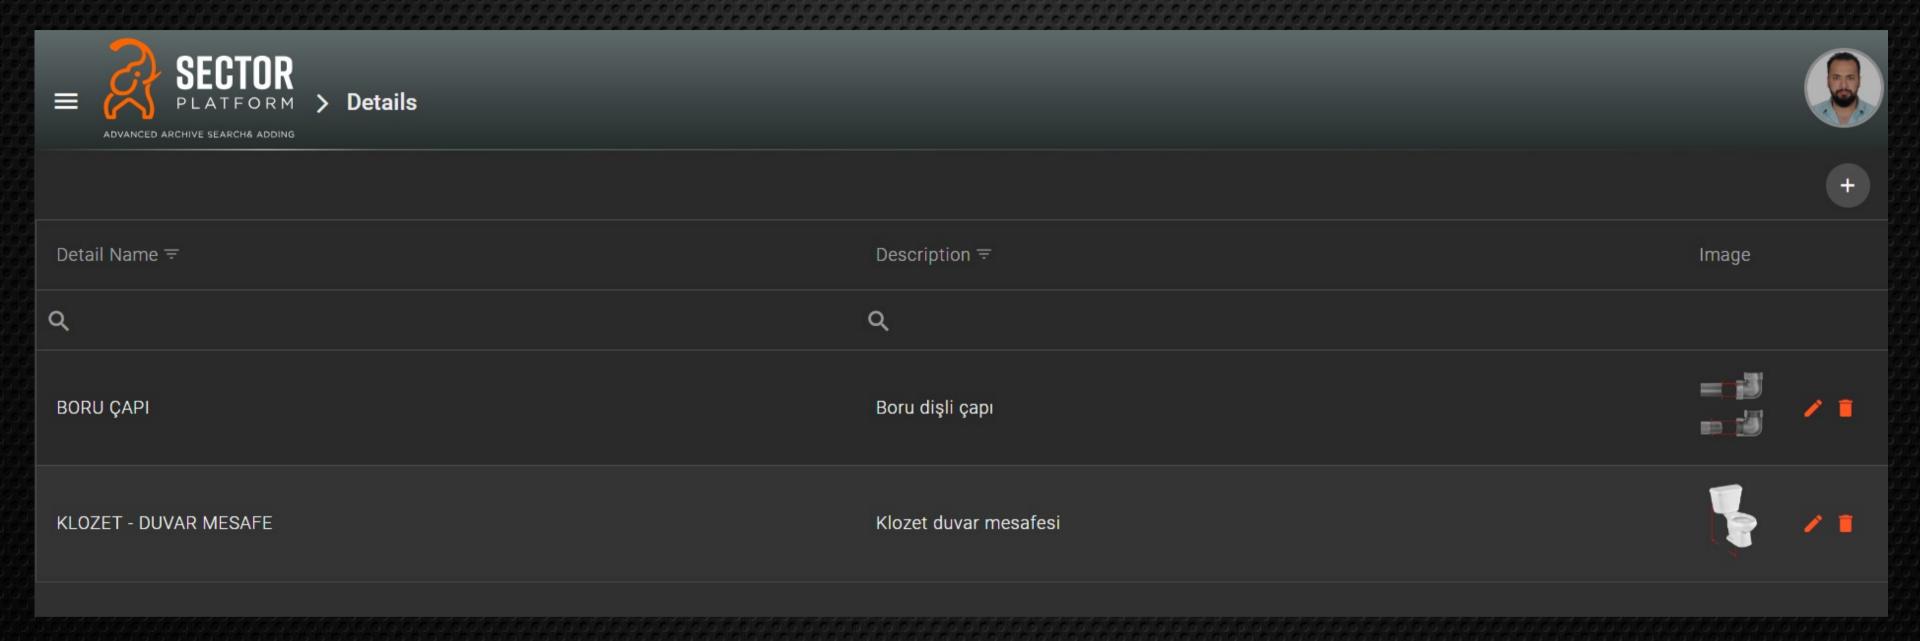

# Detail

We can showcase your data sets in an impressive way with customized and detailed visuals. This approach ensures that your information is presented in a clear and visually appealing format. In this way, you can attract the attention of your target audience and leave a lasting impression with the information presented.