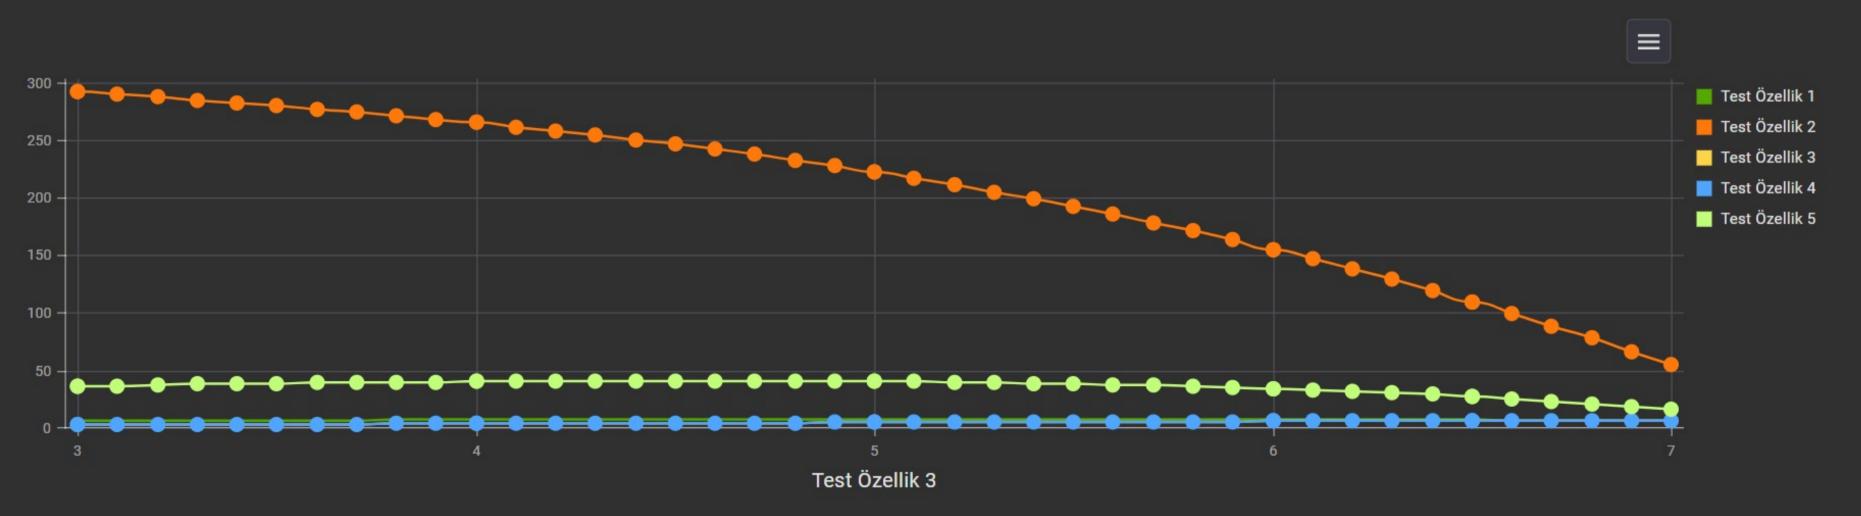

# Aggregate Chart Created Based on Product Tests Data Entries

Product-Brand Selection > KALE SERAMİK > DIŞ CEPHE SERAMİKLERİ > \*ÖLÇÜM ÜRÜN 2 > Seramik Test > Graph Data

# Feature-Based Comparison Chart According to Product Tests Data Entries