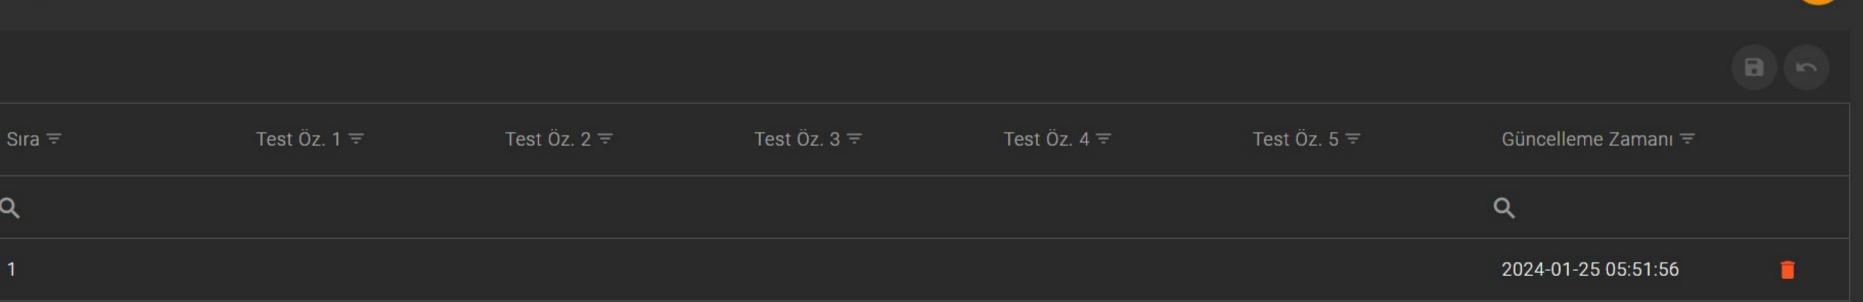

# Properties

|          | ED ARCHIVE SEARCH& AL |         |          |                      |                   |                |                       |                     |            |
|----------|-----------------------|---------|----------|----------------------|-------------------|----------------|-----------------------|---------------------|------------|
| Single   | Showcase              | Catalog | Filter   | Property Name =      | Unit <del>=</del> | Input Type \Xi | Category <del>=</del> | Detail <del>=</del> |            |
|          |                       |         |          | Q                    | (All) 🕶           | (All)          | (All)                 | (All) ~             |            |
| 0        | <b>⊘</b>              | 0       | 0        | Banyo Montaj tipleri |                   | Combobox       | BANYO AKSESUARLARI    |                     | / 1        |
| 0        | <b>⊘</b>              | 0       | 0        | Boy                  | cm                | Number         | TÜM SERAMIKLER        |                     | / 1        |
| <b>⊘</b> | 0                     | 0       | 0        | Bünye                |                   | Combobox       | TÜM SERAMIKLER        |                     | / 1        |
| 0        | 0                     | 0       | 0        | Derinlik             | cm                | Text           | BANYO MOBILYALARI     |                     | <b>/</b> I |
| <b>⊘</b> | 0                     | 0       | 0        | En                   | cm                | Number         | TÜM SERAMIKLER        |                     | <b>/</b> 1 |
| <b>⊘</b> | <b>⊘</b>              | 0       | 0        | En                   | cm                | Text           | BANYO AKSESUARLARI    |                     | <b>/</b> 1 |
| <b>⊘</b> | 0                     | 0       | 0        | En                   |                   | Text           | ARMATÜRLER            |                     | <b>≠</b> ■ |
| <b>⊘</b> | <b>⊘</b>              | 0       | <b>⊘</b> | Fiyat                | t                 | Number         | * SECTOR PLATFORM *   |                     | <b>/</b> 1 |

Detailed information about the features page is on the next page.

# Properties

In this software solution, users can define unique properties for categories. These defined features are automatically inherited from the subcategories of the specified category. During the definition of properties, users specify various parameters regarding the types of data to be entered for these properties. Among these parameters;