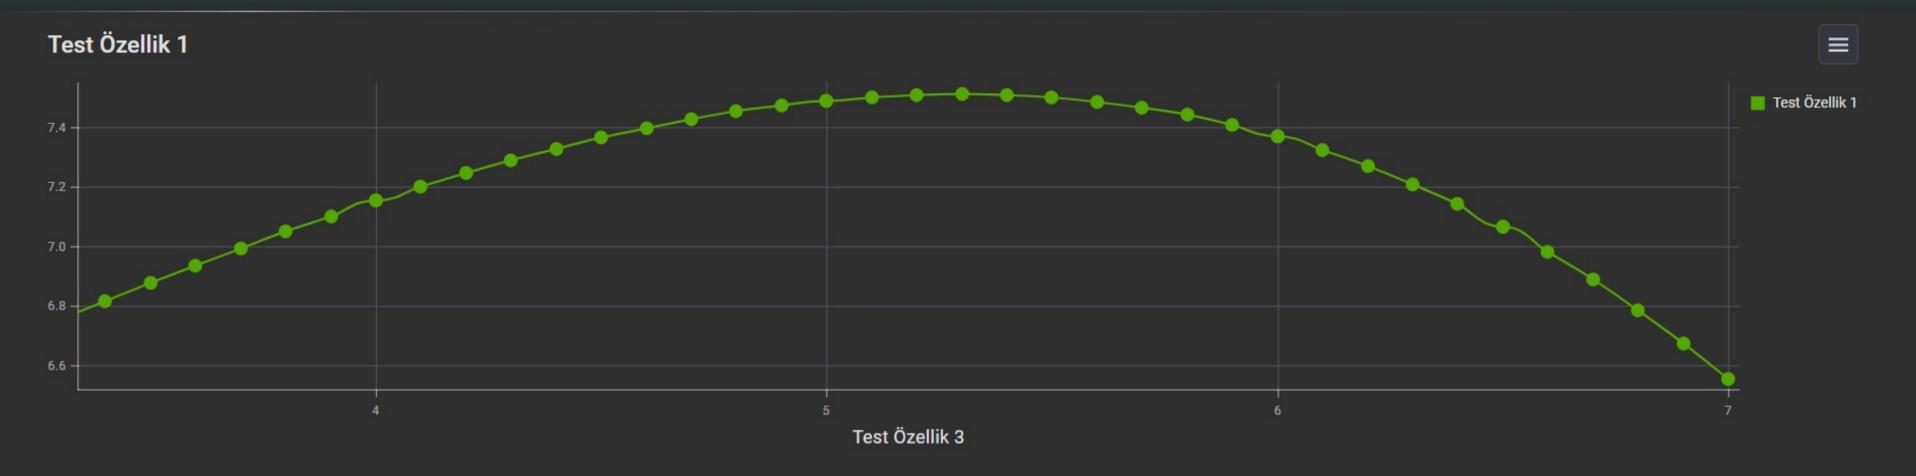

# Aggregate Chart Created Based on Product Tests Data Entries

Product-Brand Selection > KALE SERAMİK > DIŞ CEPHE SERAMİKLERİ > \*ÖLÇÜM ÜRÜN 2 > Seramik Test > Graph Data

# Feature-Based Comparison Chart According to Product Tests Data Entries