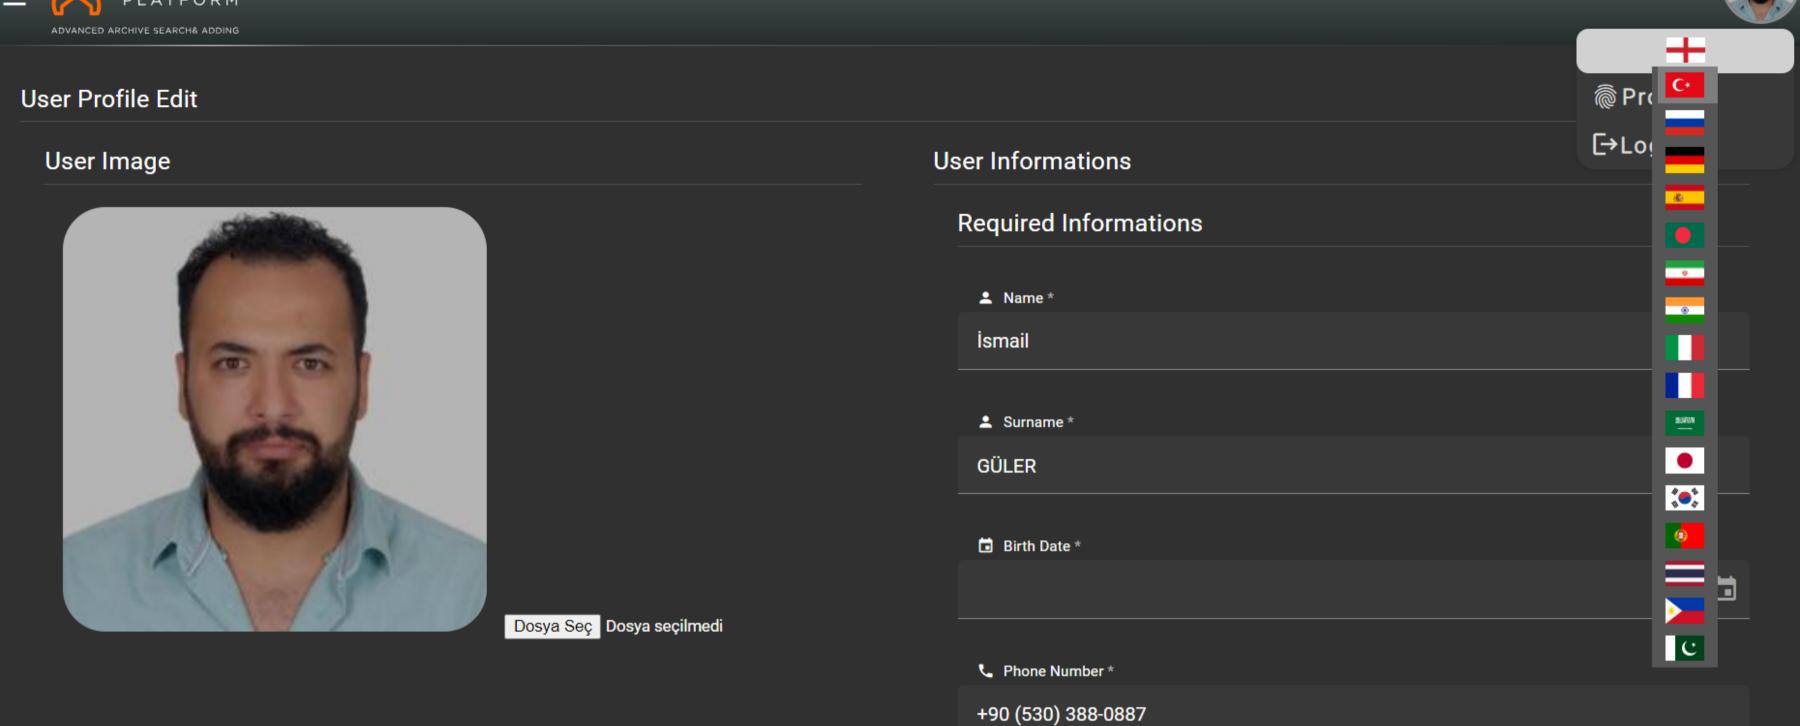

# User Profile Edit

The user profile can be edited in detail by both individual users and administrative users. Users can view the software's user interface in their desired language by choosing from various languages according to their preferences. This feature provides users with a personalized experience, making the software more accessible and user-friendly.