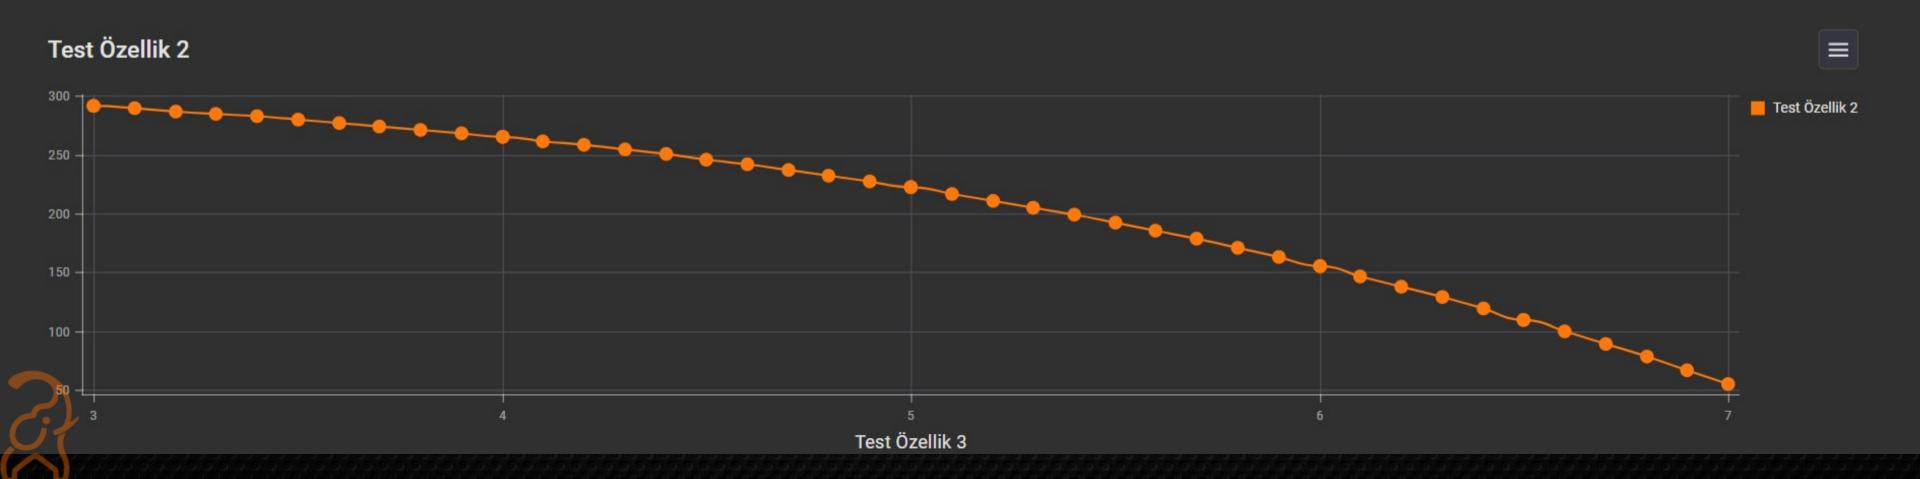

# Aggregate Chart Created Based on Product Tests Data Entries

Product-Brand Selection > KALE SERAMİK > DIŞ CEPHE SERAMİKLERİ > \*ÖLÇÜM ÜRÜN 2 > Seramik Test > Graph Data

# Feature-Based Comparison Chart According to Product Tests Data Entries