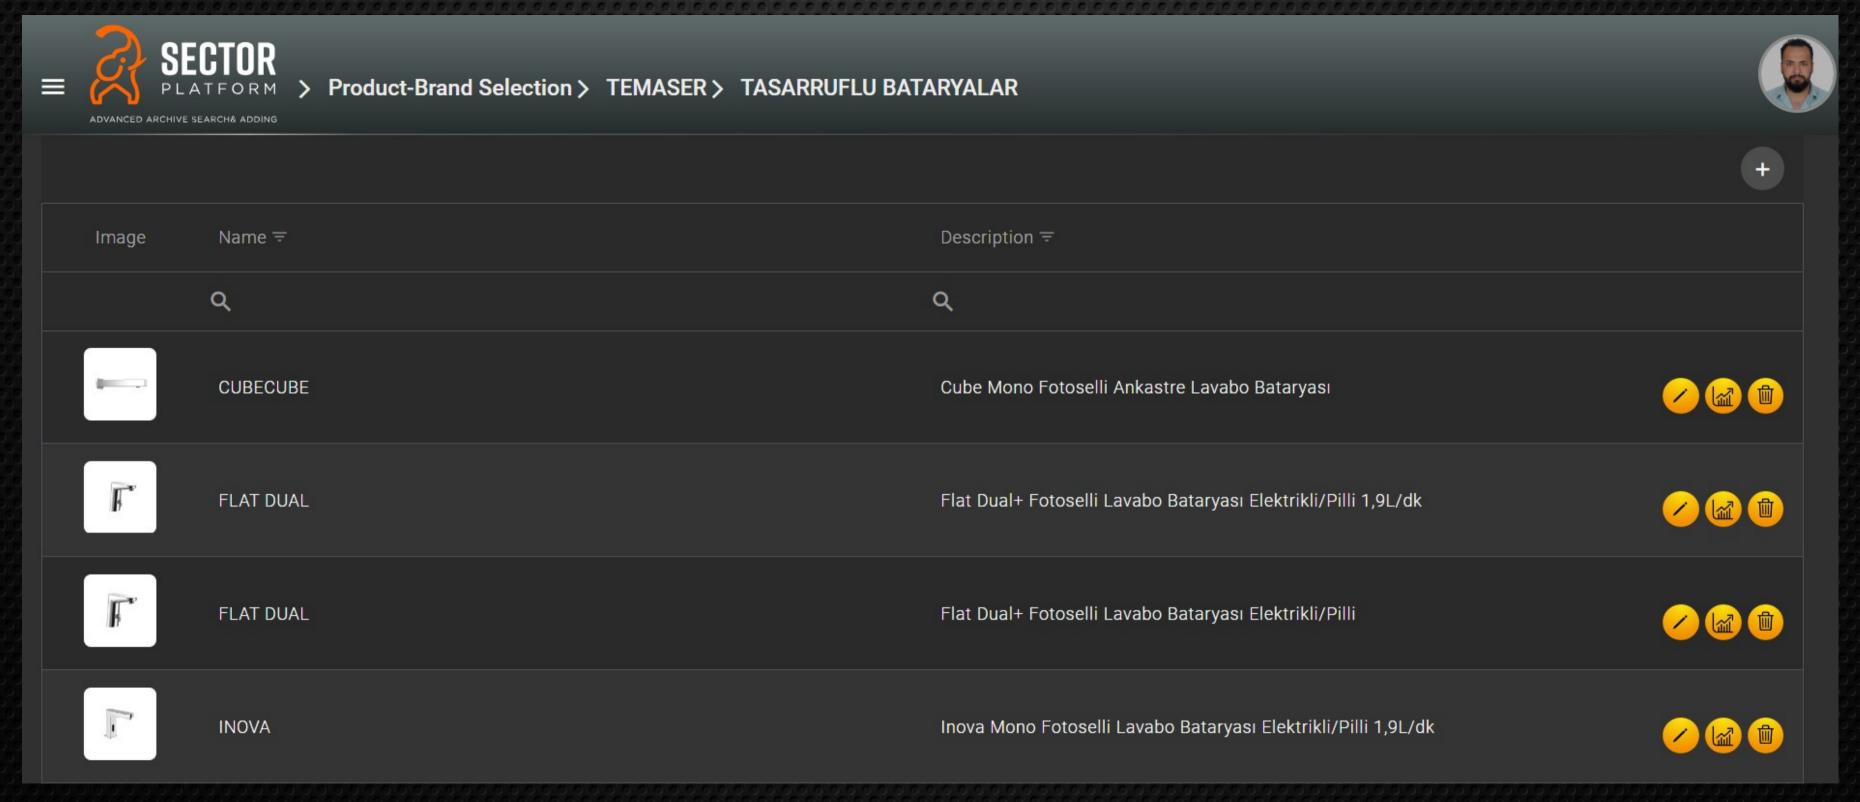

# **Products**

This section is the interface where products belonging to certain categories are added to the system and measurement data for these products can be entered in detail. Users can easily classify products and efficiently record specific measurement information for each product.

# SECTOR PLATFORM > Product-Brand Selection > TEMASER > TASARRUFLU BATARYALAR > FLAT DUAL

#### FLAT DUAL Edit:

| Product Name —                                                 |  |
|----------------------------------------------------------------|--|
| FLAT DUAL                                                      |  |
|                                                                |  |
|                                                                |  |
| Product Description                                            |  |
|                                                                |  |
| Flat Dual+ Fotoselli Lavabo Bataryası Elektrikli/Pilli 1,9L/dk |  |
|                                                                |  |