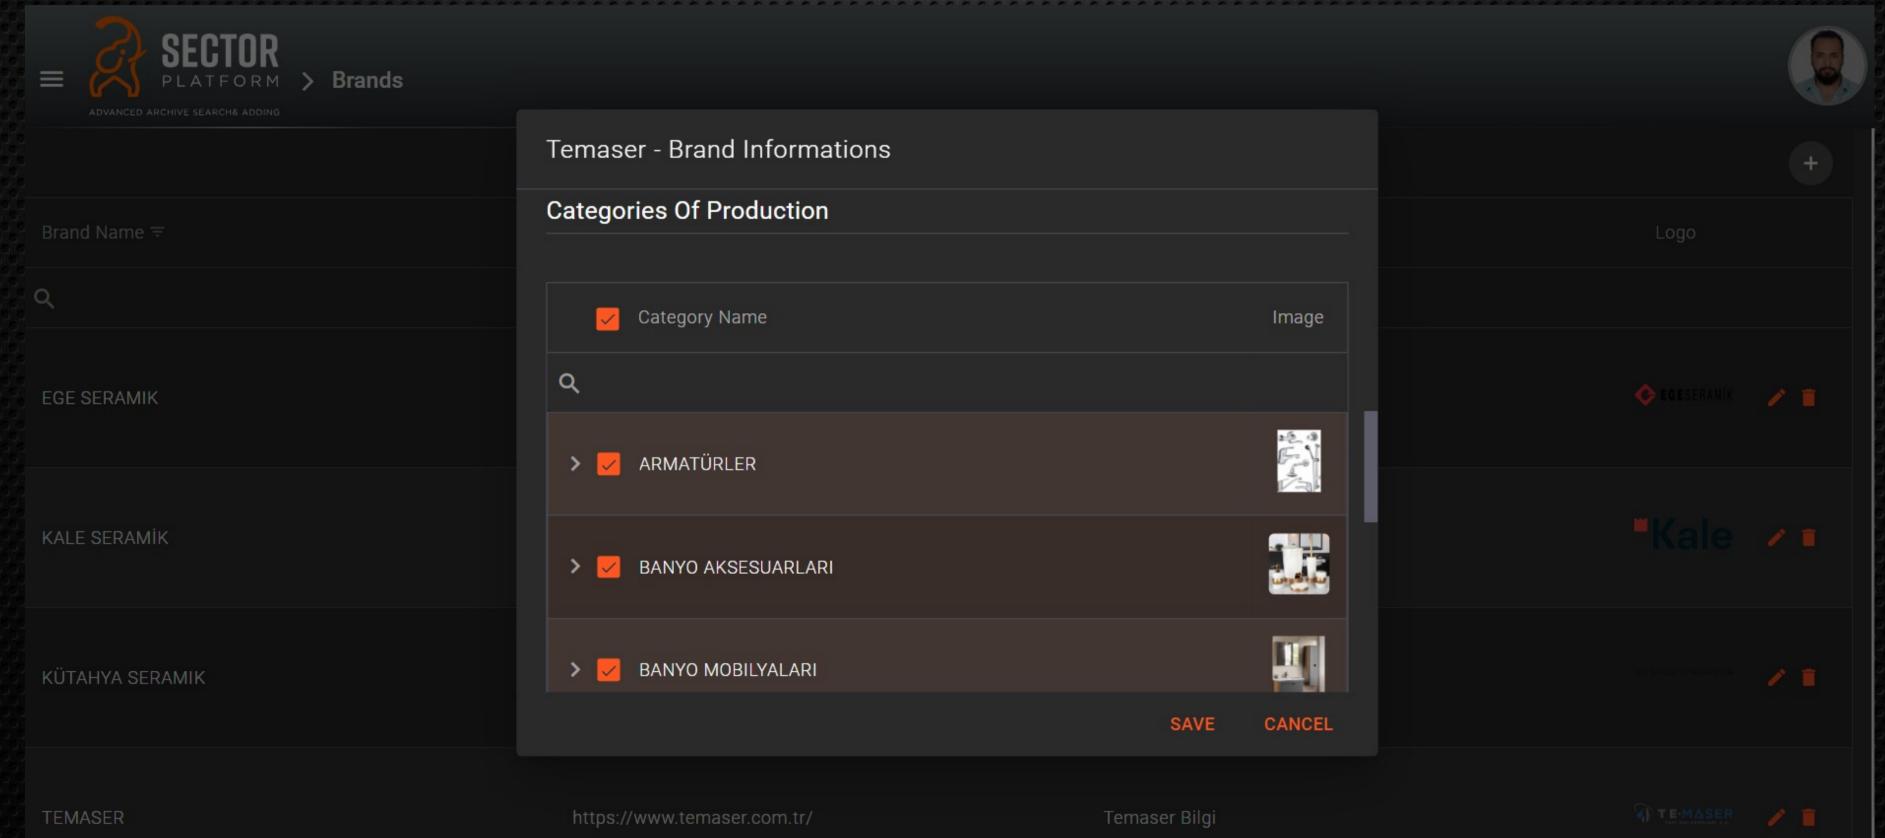

## Brands

This software platform allows users to define brands related to the industry they want and to associate these brands to relevant categories classified according to the sectors in which they operate.

# **Brand - Category Matching**