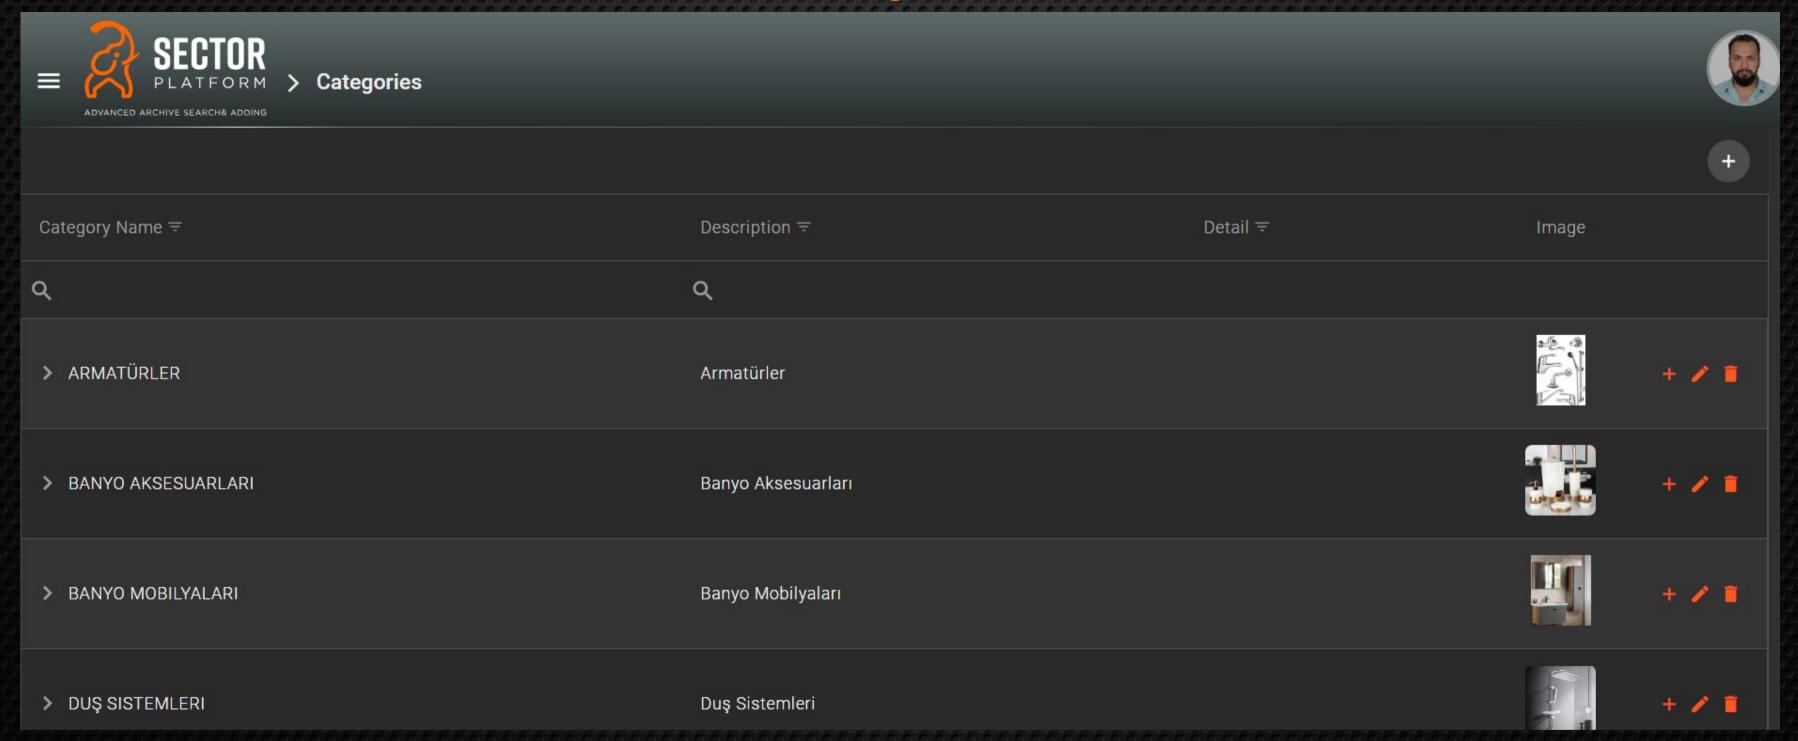

# Categories

By creating categories and subcategories on a particular topic, we can comprehensively describe the characteristics of each of them. This method enables systematic organization and easy access of data, thus contributing to effective information management.

# Subcategories