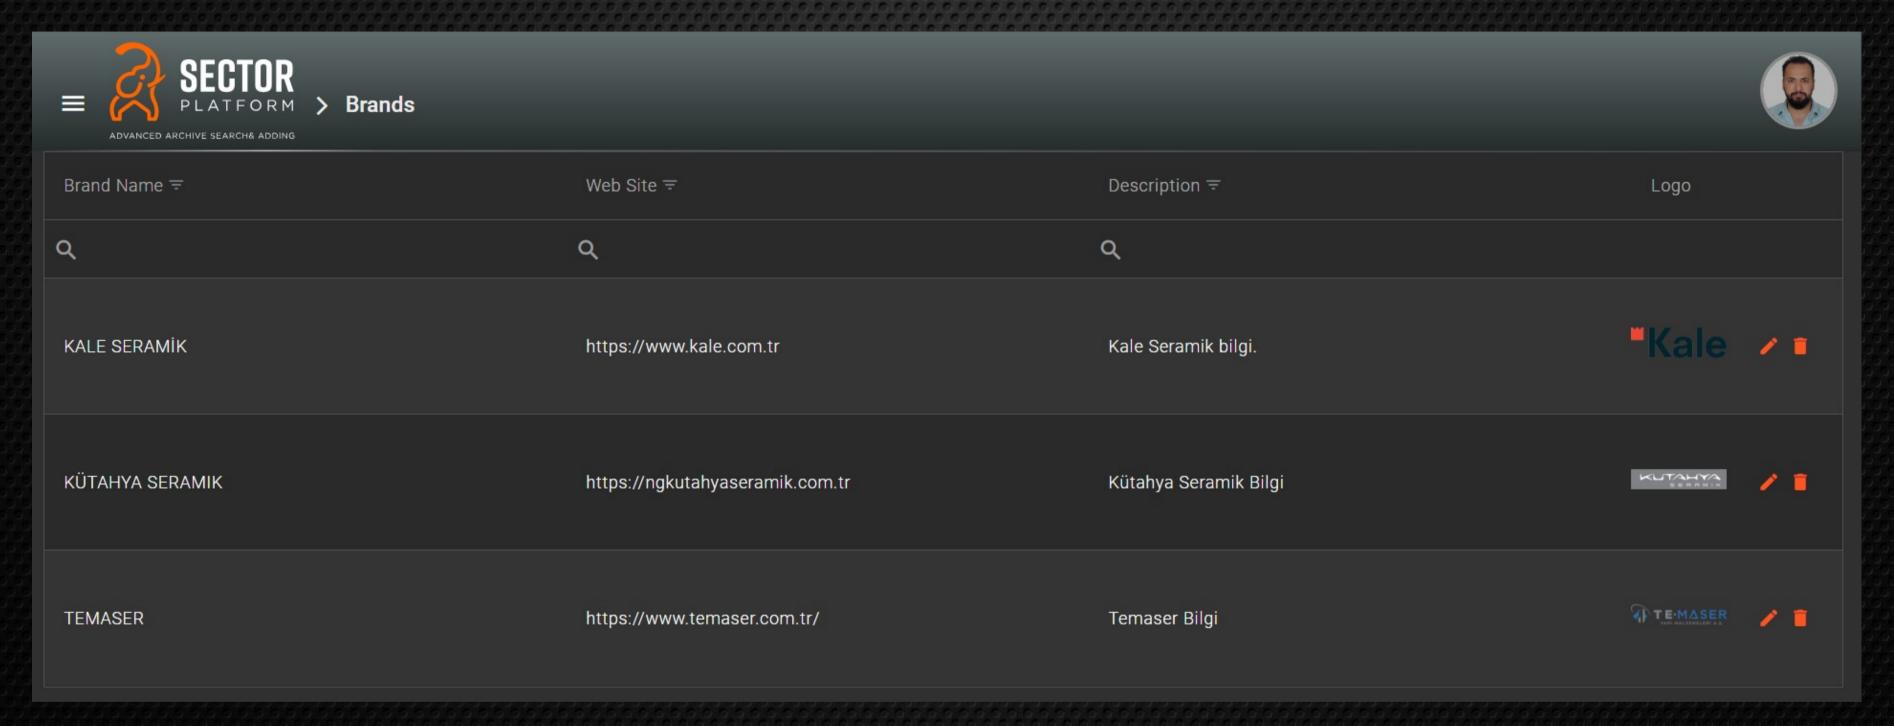

## Brands

This software platform allows users to define brands related to the industry they want and to associate these brands to relevant categories classified according to the sectors in which they operate.