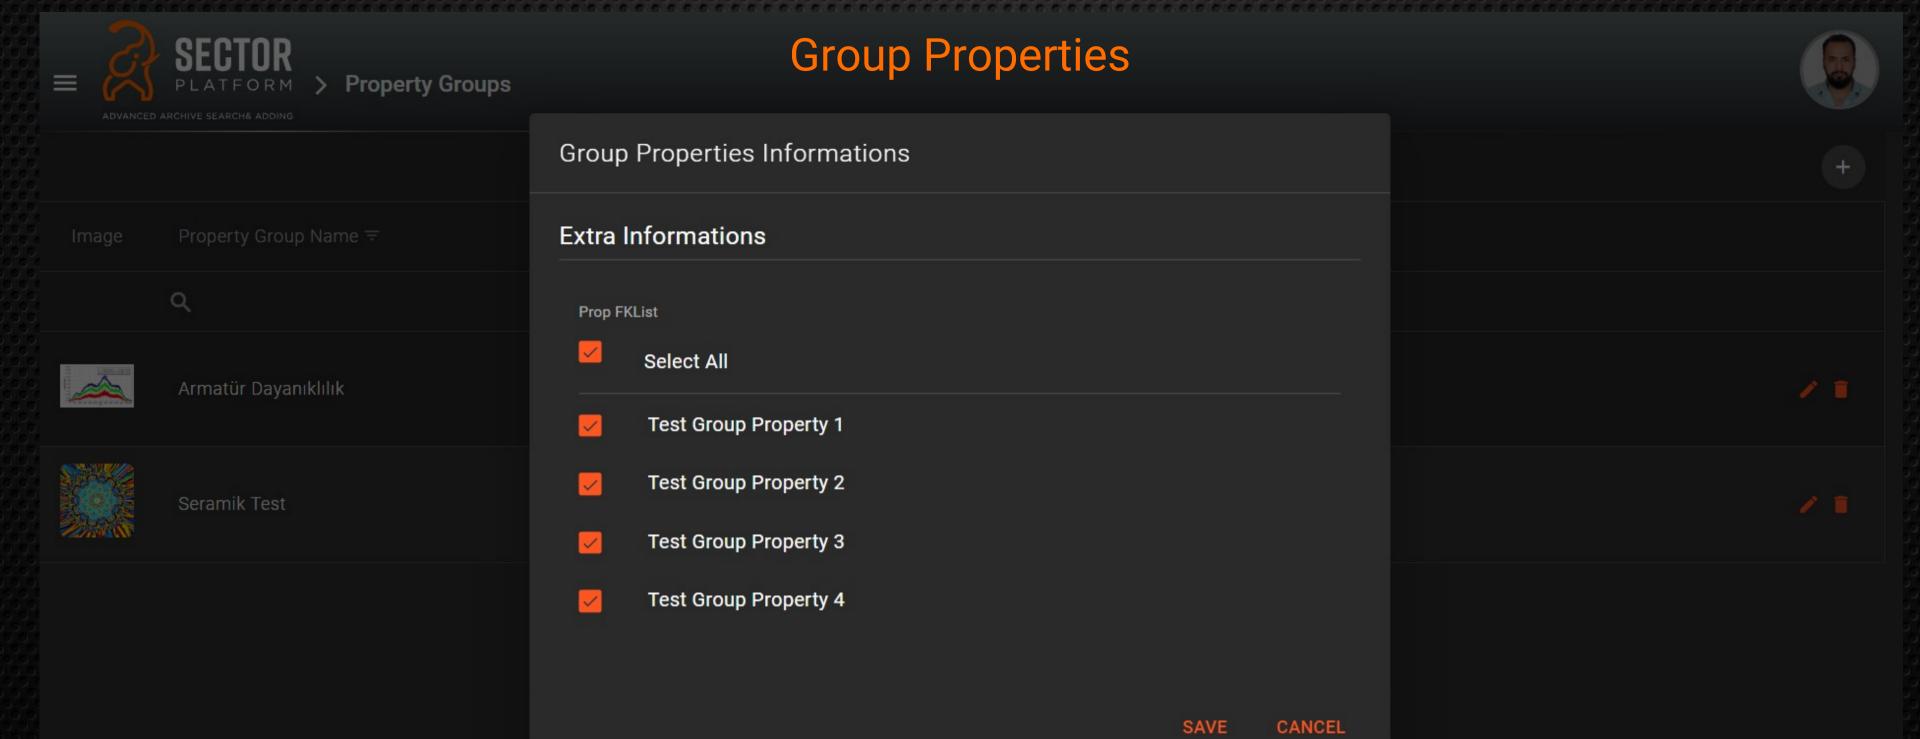

# Properties

In this software solution, users can define unique properties for categories. These defined features are automatically inherited from the subcategories of the specified category. During the definition of properties, users specify various parameters regarding the types of data to be entered for these properties. Among these parameters;

- \* Whether the feature for each product will be entered once or more than once as test data,
- \* Whether the feature will be highlighted on product listing pages or not,
- \* Whether it will be included in the catalogs to be created or not,
- \* There are options such as whether to use it as a filter or not during the search phase.

In addition, a unit definition is made appropriate to the type of feature to be entered and relevant units are assigned to these features. Users can set different data entry restrictions for the properties they define. Among these;

- \* You can choose from a drop-down box (Combobox),
- \* Values in a certain numerical range (Range),
- \* Uploading files or images,
- \* Various options are available, such as text entry.

Additionally, the identified features can be linked to previously created details. This integration enables data to be presented in a visual and meaningful way, allowing products and services to be expressed in more detail and personalized.